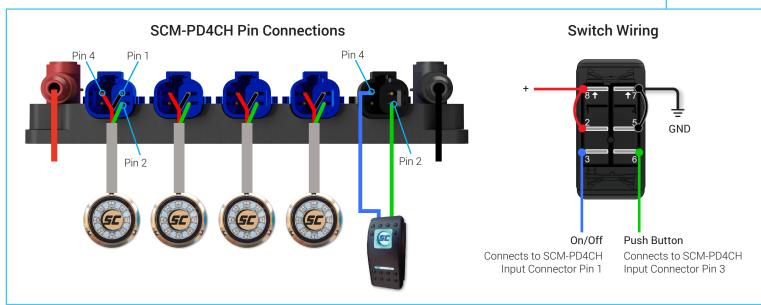

### PIN OUTS

### Mating connector (AT06-4S Blue)

| 3               |                           |
|-----------------|---------------------------|
| Channel Outputs | Connection                |
| Pin 1           | Ground                    |
| Pin 2           | Yellow - Shadow-NET™ High |
| Pin 3           | Orange - Shadow-NET™ Low  |
| Pin 4           | Red +12V out (use)        |

### Mating Connector (AT06-4S)

| Input Connector | Connection                |
|-----------------|---------------------------|
| Pin 1           | Power 20mA (output)       |
| Pin 2           | Yellow - Shadow-NET™ High |
| Pin 3           | Orange - Shadow-NET™ Low  |
| Pin 4           | Turn On (input)           |