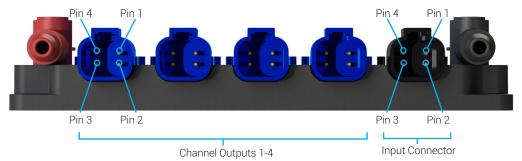

### PIN OUTS

### Mating connector (AT06-4S Blue)

| 3               |                           |
|-----------------|---------------------------|
| Channel Outputs | Connection                |
| Pin 1           | Ground                    |
| Pin 2           | Yellow - Shadow-NET™ High |
| Pin 3           | Orange - Shadow-NET™ Low  |
| Pin 4           | Red +12V out (use)        |

### Mating Connector (AT06-4S)

| Input Connector | Connection                |
|-----------------|---------------------------|
| Pin 1           | Power 20mA (output)       |
| Pin 2           | Yellow - Shadow-NET™ High |
| Pin 3           | Orange - Shadow-NET™ Low  |
| Pin 4           | Turn On (input)           |