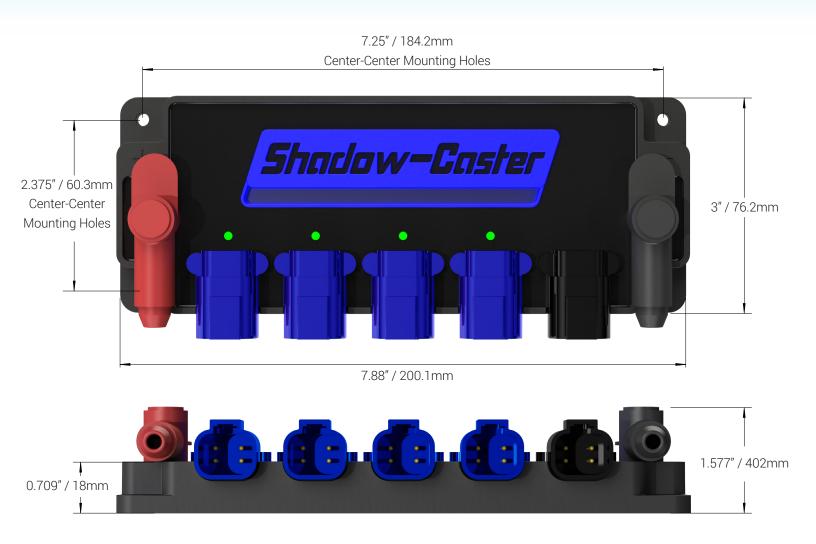

Mating Connector (AT06-4S)

| Input Connector | Connection                |
|-----------------|---------------------------|
| Pin 1           | Power 20mA (output)       |
| Pin 2           | Yellow - Shadow-NET™ High |
| Pin 3           | Orange - Shadow-NET™ Low  |
| Pin 4           | Turn On (input)           |

### WIRE GAUGE REQUIREMENTS

Sufficient wire gauge is critical. Insufficient gauging can cause voltage drop which leads to over current conditions. Scan the QR Code or click **here** to view our recommended wire gauge chart.



### **4 POSITION POWER CONTROL BOX**



### SCHEMATIC

For use in Shadow-NET™ installations:





**4 POSITION POWER CONTROL BOX** 



### SCHEMATIC

For use in power toggle control applications:





**4 POSITION POWER CONTROL BOX** 



### DIMENSIONS