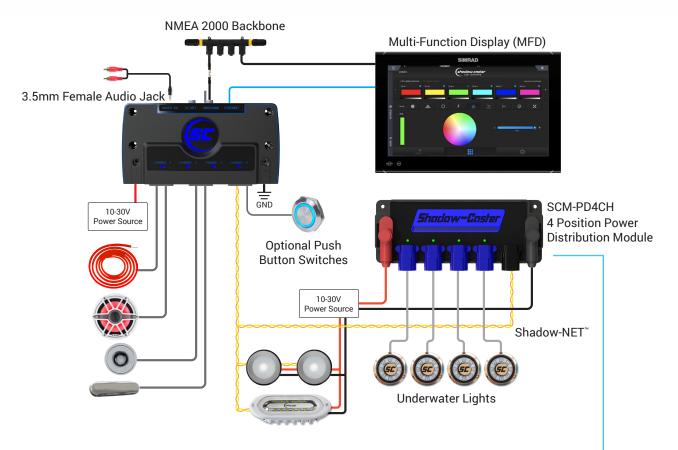

### SCHEMATIC

For use in Shadow-NET™ installations:

**4 POSITION POWER CONTROL BOX** 