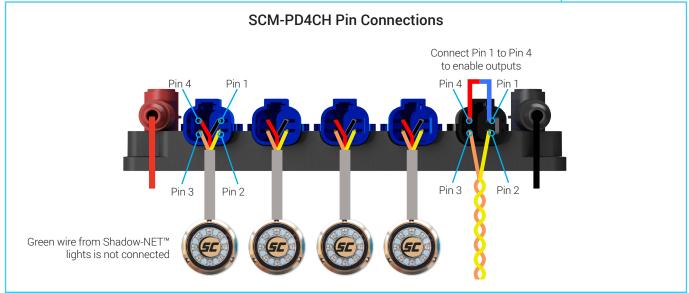

### SCHEMATIC

For use in power toggle control applications:

**4 POSITION POWER CONTROL BOX** 

### Mating connector (AT06-4S Blue)

| 3               |                           |
|-----------------|---------------------------|
| Channel Outputs | Connection                |
| Pin 1           | Ground                    |
| Pin 2           | Yellow - Shadow-NET™ High |
| Pin 3           | Orange - Shadow-NET™ Low  |
| Pin 4           | Red +12V out (use)        |

### Mating Connector (AT06-4S)

| Input Connector | Connection                |
|-----------------|---------------------------|
| Pin 1           | Power 20mA (output)       |
| Pin 2           | Yellow - Shadow-NET™ High |
| Pin 3           | Orange - Shadow-NET™ Low  |
| Pin 4           | Turn On (input)           |