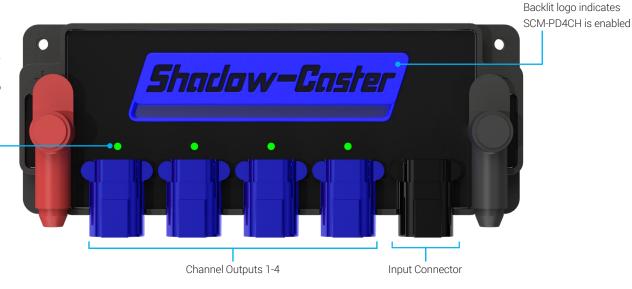

### **4 POSITION POWER CONTROL BOX**

### DESCRIPTION

The Shadow-Caster™ 4 Channel Power Distribution module is designed to offer a convenient way to distribute power to 4 underwater lights, and provide individual light over current protection in a convenient IP67 module. Each output channel is rated for 15 amps, and has its own 4 pin DT waterproof connector.

Green light indicates power output, Red light indicates over current condition, and needs to be reset

#### USE

Each channel output 1-4 is current protected at 15 amps. If this load is exceeded, the output channel will turn off, and the channel status indicator light will turn red to indicate a fault condition. To reset, remove the overload condition, and cycle the power switch.