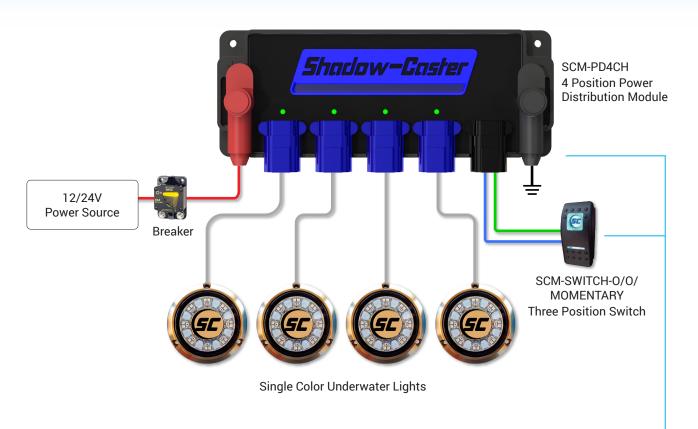

### DESCRIPTION

The Shadow-Caster™ 4 Channel Power Distribution module is designed to offer a convenient way to distribute power to 4 underwater lights, and provide individual light over current protection in a convenient IP67 module. Each output channel is rated for 15 amps, and has its own 4 pin DT waterproof connector.

#### USE

Each channel output 1-4 is current protected at 15 amps. If this load is exceeded, the output channel will turn off, and the channel status indicator light will turn red to indicate a fault condition. To reset, remove the overload condition, and cycle the power switch.

### SCHEMATIC

For use in Shadow-NET™ installations:

**4 POSITION POWER CONTROL BOX** 

### SCHEMATIC

For use in power toggle control applications:

**4 POSITION POWER CONTROL BOX** 