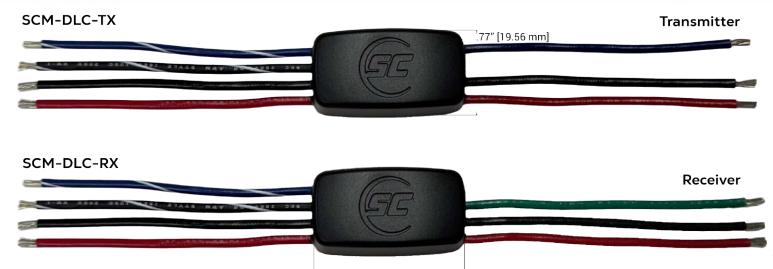

# SCM-DLC-TX-RX DIGITAL LIGHT CONTROLLER EXTENDERS

1.4" [35.56 mm]

# DESCRIPTION

The DLC-TX-RX modules are designed to extend the communication range up to 50ft (15 meters) between Shadow-Caster Digital LED Lighting Controllers and Digitally Addressable LED strips.

The RX-TX modules convert the one-wire signal used by the digital LED strip into a differential pair signal. The receiver (RX) then converts it back to a one-wire signal. The 3-channel Digital Lighting Controller transmits differential signals natively and does not require separate transmitter modules.

# DIMENSIONS

• 1.4" x .77" x .425" [35.56 x 19.56 x 10.8mm]