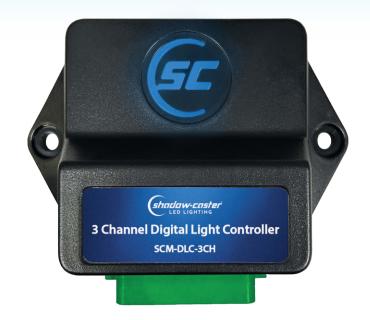

# SCM-DLC-3CH

DIGITAL LIGHT CONTROLLER

#### DESCRIPTION

The 3-channel DLC can communicate with three separate digital LED strips simultaneously to produce unique, independent patterns. Through the 'Light Commander' interface, each channel can be assigned to a lighting zone and configured separately.