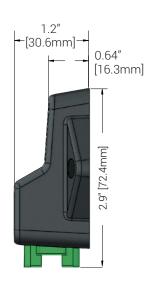

#### SPECIFICATIONS

- Up to 15A of digital lighting control
- · Supports WS standards
- Digital overcurrent protection
- IP67 sealed housing
- 3.5" x 2.9" x 1.2" [88 x 72.4 x 30.6mm]

## DIMENSIONS