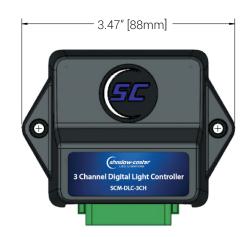

# SCM-DLC-3CH

DIGITAL LIGHT CONTROLLER

#### SPECIFICATIONS

- Up to 15A of digital lighting control
- · Supports WS standards
- Digital overcurrent protection
- IP67 sealed housing
- 3.5" x 2.9" x 1.2" [88 x 72.4 x 30.6mm]

## DIMENSIONS