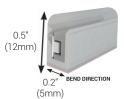

# PRODUCT BEND DIRECTIONS SHOWN BELOW

**SCM-DAL-SVMINI-NEON** 

| SPECIFICATIONS   | SCM-DAL-SVMINI-NEON-16       |
|------------------|------------------------------|
| LEDs per meter   | 120                          |
| Cut Segments     | 25mm                         |
| Power            | 19 Watts/Meter               |
| Current draw     | 1.6Amp/M                     |
| Dimensions       | 0.2" X 0.5" (5mm x 12mm)     |
| Voltage          | 12V Only                     |
| Color            | RGB                          |
| Jacket Material  | Silicone                     |
| Beam Angle       | 120                          |
| Operating Temp   | -30 -60°C Ambient temp. (Ta) |
| Lead Wire        | 24" (.6 meter)               |
| Bend Radius      | 1 1/2" (38mm)                |
| Available Length | 16' (5m)                     |
| Clips            | 1 per ft (17 total)          |
| End Caps         | 1 Pair                       |
| PCB Color        | White                        |