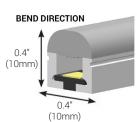

# PRODUCT BEND DIRECTIONS SHOWN BELOW

SCM-DAL-MINI-NEON

| SPECIFICATIONS         | SCM-DAL-MINI-NEON-16         |
|------------------------|------------------------------|
| LEDs per meter         | 120                          |
| Cut Segments           | 25mm (3 LEDS/segment)        |
| Power                  | 19 Watts/Meter               |
| Current draw           | 1.6 Amp/m                    |
| Dimensions             | 0.4" X 0.4" (10mm x 11mm)    |
| Voltage                | 12V Only                     |
| Color                  | RGB                          |
| Jacket Material        | Silicone                     |
| Beam Angle             | 120                          |
| Operating Temp         | -30 -60°C Ambient temp. (Ta) |
| Lead Wire              | 24" (.6 meter)               |
| Bend Radius            | 1" (25mm)                    |
| Available Lengths "XX" | 16' (5m)                     |
| Clips                  | 1 per ft (17 total)          |
| End Caps               | 1 Pair                       |
| PCB Color              | White                        |