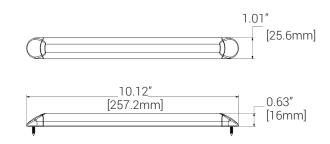

# SPECIFICATIONS

- Up to 250 lumens of white light
- Current draw 240mA for each RGBW channel (red, green, blue and white)
- 12V DC, 1A max current
- · Stainless steel 316 polished covers
- IP67 waterproof design
- · 5 conductor RGBW wire
- 10.12" x 1.01" x 0.63" [257.2 x 25.6mm x 16mm]

# DIMENSIONS