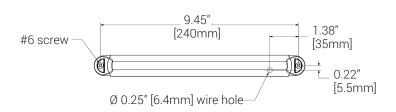

# SPECIFICATIONS

- Up to 250 lumens of white light
- Current draw 240mA for each RGBW channel (red, green, blue and white)
- 12V DC, 1A max current
- · Stainless steel 316 polished covers
- IP67 waterproof design
- · 5 conductor RGBW wire
- 10.12" x 1.01" x 0.63" [257.2 x 25.6mm x 16mm]

#### **INCLUDES**

- 1 CL10 Courtesy Light
- 2 Polished 316 stainless steel mounting covers
- Mounting hardware (2 #6 SS316PH screws)
- 3 year warranty

# DIMENSIONS