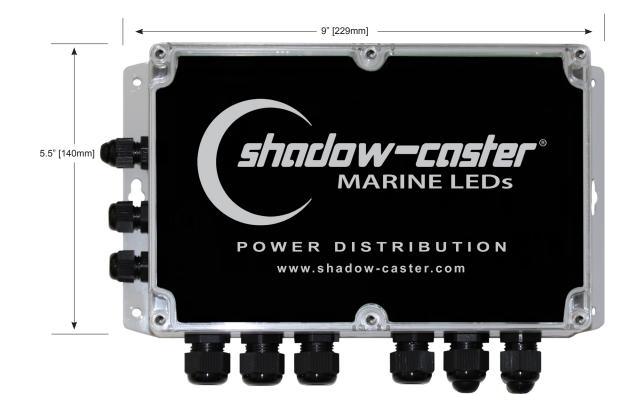

#### PRODUCT DATASHEET

6 POSITION POWER DISTRIBUTION BOX WITH INTEGRATED SHADOW-NET® CONTROL

# DESCRIPTION

The Shadow-Caster<sup>®</sup> Power Distribution Plus box provides a convenient way to connect up to 6 Shadow-Caster<sup>®</sup> underwater lights. The included pre-wired control switch input provides an easy way to manage the relatively high current switching needs of multiple light installations. The SCM-PD-PLUS waterproof box is ideal for bilge and wet mounting locations. It has color code coded connections for easy and intuitive installation.

## **SPECIFICATIONS**

- Compatible with 12 or 24V systems
- Up to 10 amps per channel
- Up 2 AWG input power lugs
- IP67 wash down rated enclosure

#### INCLUDES

- 6 channel relay system
- Mounting hardware
- Pre-wired control switch with 25 ft of wire
- Standard 3 year warranty