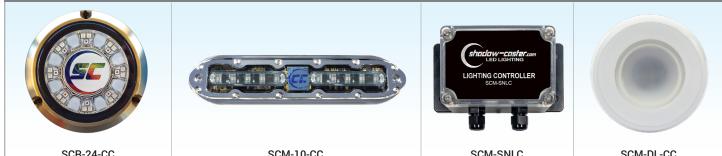

### **ADDITIONAL SHADOW-NET® DEVICES**

SCR-24-CC Full Color Underwater LED Lights

SCM-10-CC 4 Color Underwater LED Light

SCM-DL-CC Full Color Overhead Lighting (available in white or black)

Shadow-Caster® LED Lighting | 2060 Calumet Street | Clearwater, FL 33765 p: +1 727.474.2877 e: info@shadow-caster.com w: shadow-caster.com