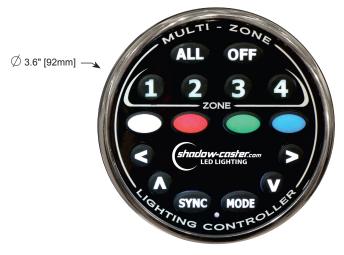

### SPECIFICATIONS

- 4 individually fused 15 amp RGBW lighting connections
- Compatible with 12/24 volt systems
- 3.5mm female audio connection for music sync input
- IP65 washdown rated enclosure
- Round controller size: 3.6" (92mm) OD x 0.5" (13mm) height, mounting hole size 3" (76mm)
- UV stabilized polycarbonate housing with stainless steel bezel
- Machined aluminum rear housing
- 16 Illuminated buttons

### INCLUDES

- Multi-Zone Lighting Controller (SCM-MZ-LC)
- Round Zone Controller Remote (SCM-ZC-REMOTE)
- Mounting hardware
- 1 meter Shadow-NET<sup>®</sup> communication cable PN: SCM-SCNET-01
- Quick start guide
- Standard 3 year warranty
  SCM-ZC-REMOTE