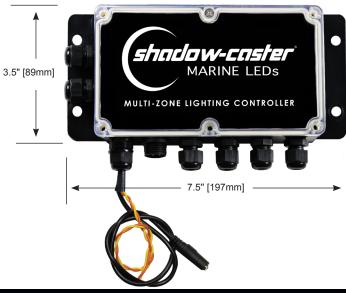

### INCLUDES

- Multi-Zone Lighting Controller (SCM-MZ-LC)
- Round Zone Controller Remote (SCM-ZC-REMOTE)
- Mounting hardware
- 1 meter Shadow-NET<sup>®</sup> communication cable PN: SCM-SCNET-01
- Quick start guide
- Standard 3 year warranty
  SCM-ZC-REMOTE

SCM-MZ-LC

Designed & Manufactured in Clearwater, FL © 2021 Shadow-Caster® LEDs. All Right Reserved. Shadow-Caster<sup>®</sup> LED Lighting | 2060 Calumet Street | Clearwater, FL 33765 p: +1 727.474.2877 e: info@shadow-caster.com w: shadow-caster.com