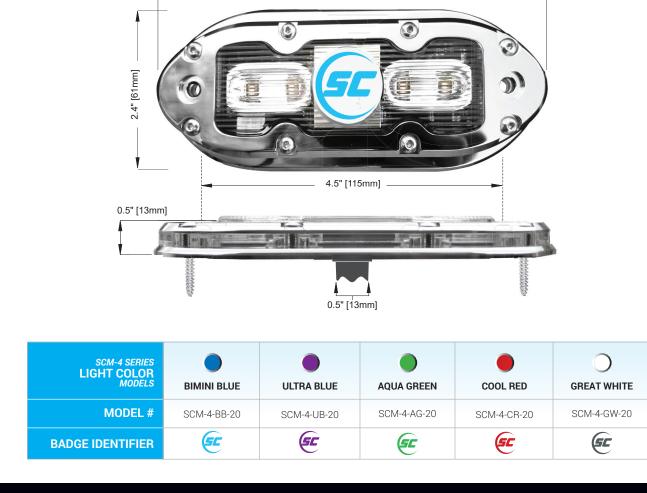

## **SPECIFICATIONS**

- Up to 1,600 lumens
- 120 degree beam angle
- 17 watts power draw
- 1.4 amps operating current draw @ 12 volts
- 10-30 volts input
- 5.8" (148 mm) x 2.4"(61mm) x 0.5" (13mm)
- IP68 fully submersible waterproof design

5.8" [148mm]

• 4 single color LEDs