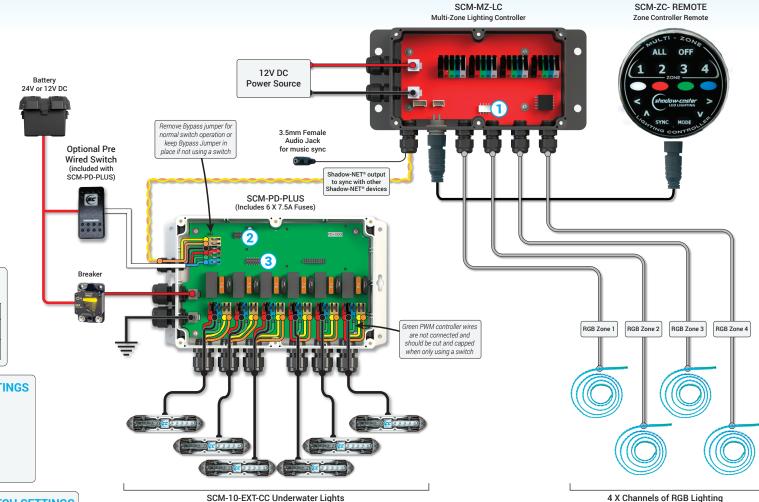

### **Standard Layout**

# SCM-ZC-KIT & SCM-PD-PLUS with SCM-10-EXT-CC Underwater Lights & 4 Zones of RGB Lights

Supports up 15A per channel

#### **HOW TO OPERATE**

All Press twice to turn all zones on

Zone (1-4) Press and then set desired color and effect for the zone

Mode Press to step through modes: Single Color Fade / Multi-Color Fade / Multi-Color Change / Strobe

Sync Press to step through sync options: Full Spectrum Music Sync / Color Rotate Music Sync / Single Color Music Sync

Click here to view our 'Zone Controller Operations Guide' for full instructions

#### **RECOMMENDED WIRE GAUGES**

Scan the QR Code or click **here** to view our recommended wire gauge chart.

|          | 1           | 2           | 3           | 4           |
|----------|-------------|-------------|-------------|-------------|
| 1        | Zone 1 RGB  | Zone 2 RGB  | Zone 3 RGB  | Zone 4 RGB  |
| <b>↓</b> | Zone 1 RGBW | Zone 2 RGBW | Zone 3 RGBW | Zone 4 RGBW |