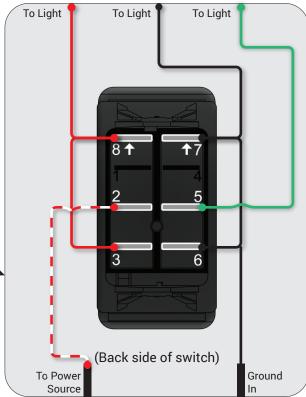

2x SCR 24s at 10A each or 3x SCR-16s at 6.4A each

Shadow-NET wires are not connected when using a switch.

| PIN | NAME           |
|-----|----------------|
| 2   | Power Switched |
| 3   | Switch LED     |
| 5   | Momentary Out  |
| 6   | Momentary In   |
| 7   | GND            |
| 8   | Power Switched |