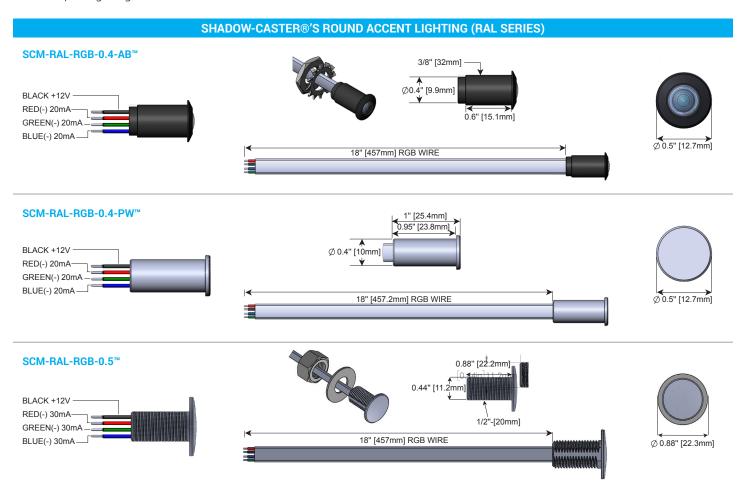

|                           | SCM-RAL-RGB-0.4-AB™                                         | SCM-RAL-RGB-0.4-PW™                                 | SCM-RAL-RGB-0.5™                                          |
|---------------------------|-------------------------------------------------------------|-----------------------------------------------------|-----------------------------------------------------------|
| IP RATING                 | IP65                                                        | IP67                                                | IP68                                                      |
| MATERIALS                 | Aluminum black anodized housing<br>and polycarbonate window | Diffused polymer white housing                      | Polycarbonate                                             |
| THREAD                    | 3/8-32                                                      | none                                                | 1/2-20                                                    |
| RECOMMENDED HOLE DIAMETER | .41"                                                        | .375"                                               | .53"                                                      |
| CURRENT CHANNEL           | 20mA, 60mA total                                            | 20mA, 60mA total                                    | 30mA, 90mA total                                          |
| VOLTAGE                   | 12V only                                                    | 12V only                                            | 12V only                                                  |
| RECOMMENDED APPLICATIONS  | Cup holders and other panel mount applications              | Cup holders, hatches, and toe<br>kick area lighting | Large hatches, baitwells, coolers, and other accent areas |
| LEAD WIRE LENGTH          | 18"/.5m                                                     | 18"/.5m                                             | 18"/.5m                                                   |
| HARDWARE INCLUDED         | Panel nut and star washer                                   | None                                                | Nylon nut and rubber washer                               |