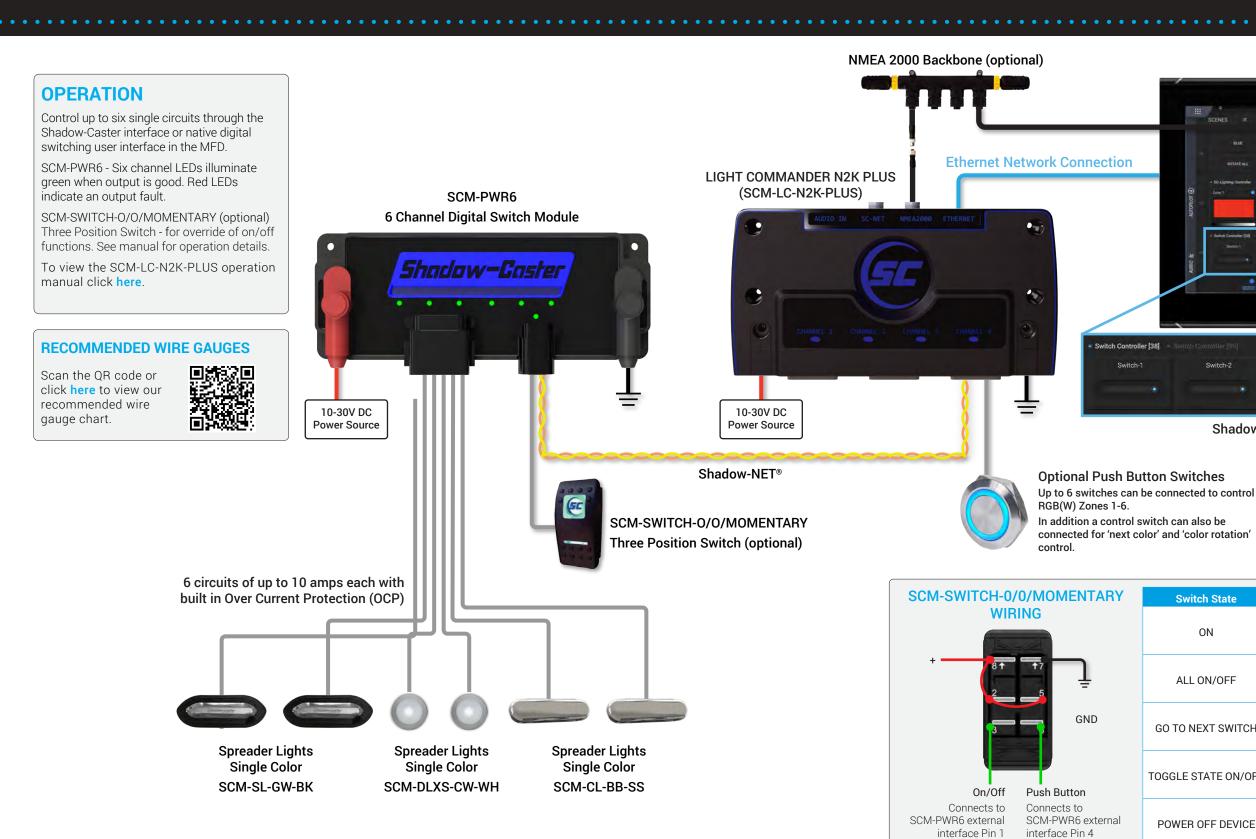

## **SCM-PWR6** with SCM-LC-N2K-PLUS & 6 Single Color Lights

**Standard Layout** 

## **Multi-Function Display**

| ies ia             | (4                |             |            |                             | =      |          |
|--------------------|-------------------|-------------|------------|-----------------------------|--------|----------|
| BLUE               | WHITE             | RED         | GREEN      |                             |        |          |
| ROTATE ALL         | DIMMED            | нусам       | BLUE WHITE | MUSIC                       |        |          |
| Ughting Controller | 2 <b>2</b> Zone 3 | Zone 4      | Zone 5     | Prisas and light to still a | 5      |          |
|                    |                   |             |            | Low                         |        |          |
|                    | _                 |             |            |                             |        |          |
| Setter:            | Sendal Sen        | aha Samad-f | Sweens     | Switchen                    | -      |          |
|                    |                   |             |            |                             | *      |          |
|                    |                   |             |            | 0                           | $\sim$ |          |
|                    |                   |             |            |                             |        |          |
|                    |                   |             |            |                             |        |          |
| er (99)            |                   |             |            |                             |        |          |
| ch-2               | Switch-3          | Sv          | vitch-4    | Switch-5                    |        | Switch-6 |
| 01172              |                   |             |            |                             |        |          |

Shadow-Caster User Interface Switch Controls

| ch State    | Action                                                                                                        |
|-------------|---------------------------------------------------------------------------------------------------------------|
| ON          | First click on switch                                                                                         |
| ON/OFF      | Press and hold 2nd click on switch. All switches will flip their state.                                       |
| EXT SWITCH  | Quickly power off switch then power back on. Then give a 2nd click to identify the currently selected switch. |
| TATE ON/OFF | Quickly 2nd click the switch. The state will be represented in GREEN/ON or RED/OFF.                           |
| OFF DEVICE  | Flip the physical switch into the off state. All digital switches and the PW6 will go to OFF state.           |