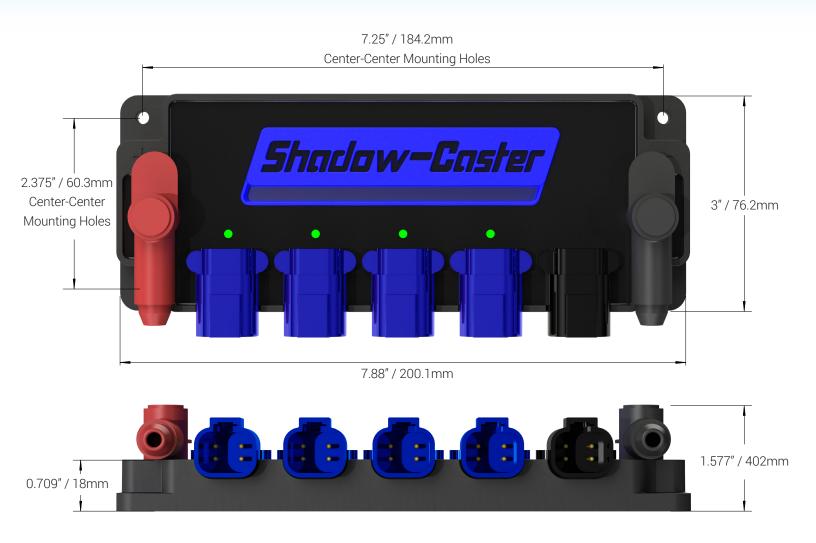

#### DIMENSIONS

Designed & Manufactured in Clearwater, FL © 2023 Shadow-Caster® LEDs. All Right Reserved.

Shadow-Caster<sup>®</sup> LED Lighting | 2060 Calumet Street | Clearwater, FL 33765 p: +1 727.474.2877 e: info@shadow-caster.com w: shadow-caster.com