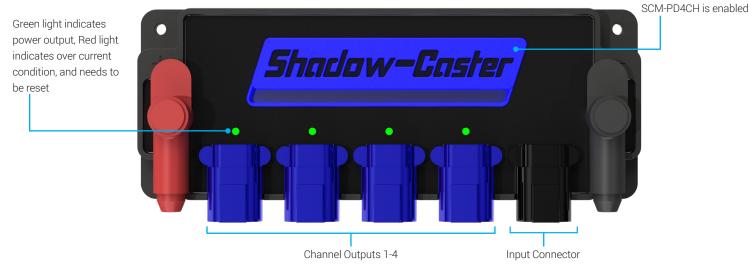

### SCM-PD4CH 4 POSITION POWER CONTROL BOX

Backlit logo indicates

#### DESCRIPTION

The Shadow-Caster<sup>™</sup> 4 Channel Power Distribution module is designed to offer a convenient way to distribute power to 4 underwater lights, and provide individual light over current protection in a convenient IP67 module. Each output channel is rated for 15 amps, and has its own 4 pin DT waterproof connector.

#### USE

Each channel output 1-4 is current protected at 15 amps. If this load is exceeded, the output channel will turn off, and the channel status indicator light will turn red to indicate a fault condition. To reset, remove the overload condition, and cycle the power switch.