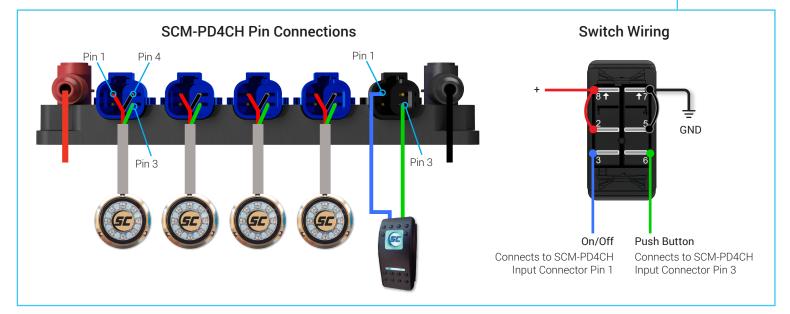

#### SCHEMATIC

For use in power toggle control applications:

Designed & Manufactured in Clearwater, FL © 2023 Shadow-Caster® LEDs. All Right Reserved. Shadow-Caster<sup>®</sup> LED Lighting | 2060 Calumet Street | Clearwater, FL 33765 p: +1 727.474.2877 e: info@shadow-caster.com w: shadow-caster.com

# SCM-PD4CH

4 POSITION POWER CONTROL BOX