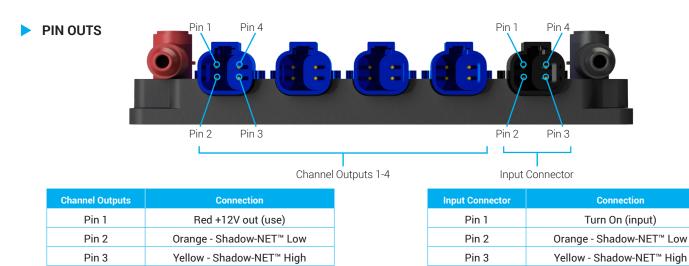

#### WIRE GAUGE REQUIREMENTS

Pin 4

Sufficient wire gauge is critical. Insufficient gauging can cause voltage drop which leads to over current conditions. Scan the QR Code or click **here** to view our recommended wire gauge chart.

Ground

Power 20mA (output)

Shadow-Caster<sup>®</sup> LED Lighting | 2060 Calumet Street | Clearwater, FL 33765 p: +1 727.474.2877 e: info@shadow-caster.com w: shadow-caster.com

Pin 4