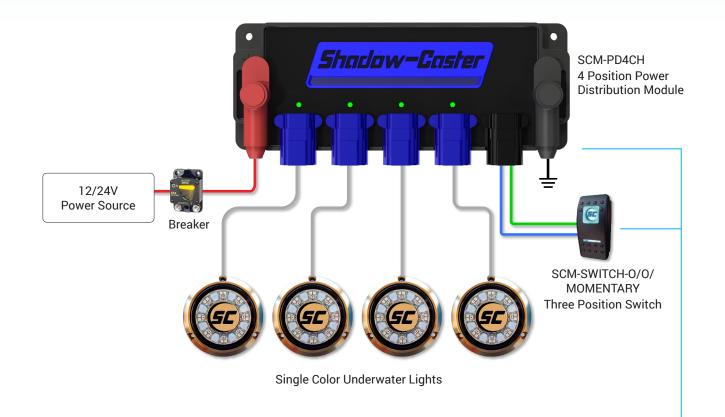

#### SCHEMATIC

For use in power toggle control applications:

Designed & Manufactured in Clearwater, FL © 2023 Shadow-Caster® LEDs. All Right Reserved. Shadow-Caster<sup>®</sup> LED Lighting | 2060 Calumet Street | Clearwater, FL 33765 p: +1 727.474.2877 e: info@shadow-caster.com w: shadow-caster.com