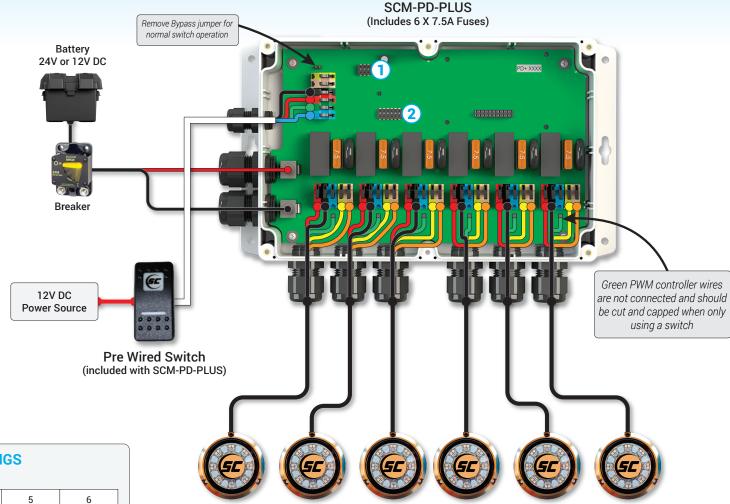

## SCM-PD-PLUS with SCR-24-CC Underwater Lights

## **RECOMMENDED WIRE GAUGES**

Scan the QR Code or click **here** to view our recommended wire gauge chart.

LIGHT ENABLE DIP SWITCH SETTINGS

(from left to right counting up)

1 2 3 4 5 6

↑ Light 1 Enable Light 2 Enable Light 3 Enable Light 4 Enable Light 5 Enable Light 6 Enable