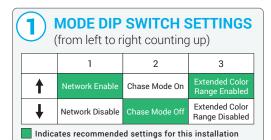

## **RECOMMENDED WIRE GAUGES**

Scan the QR Code or click **here** to view our recommended wire gauge chart.

LIGHT ENABLE DIP SWITCH SETTINGS

(from left to right counting up)

1 2 3 4 5 6

↑ Light 1 Enable Light 2 Enable Light 3 Enable Light 4 Enable Light 5 Enable Light 6 Enable

Light 1 Disable Light 2 Disable Light 3 Disable Light 4 Disable Light 5 Disable Light 6 Disable

Indicates recommended settings for this installation