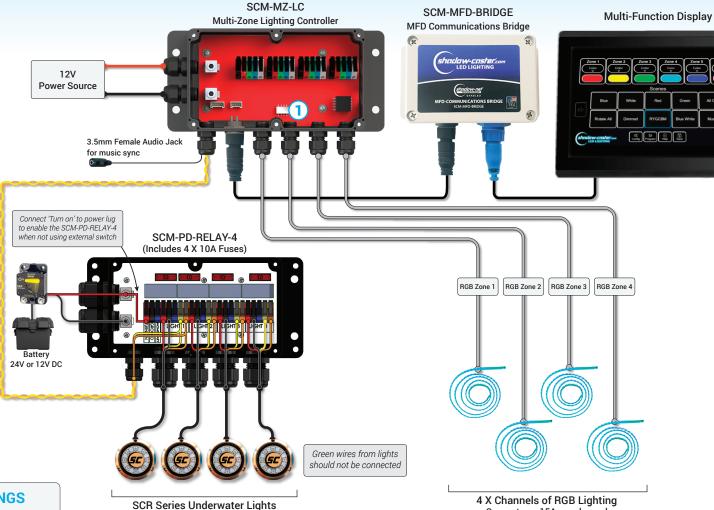

**Standard Layout** 

## SCM-MFD-LC-KIT & SCM-PD-RELAY-4 with **SCR Underwater Lights & 4 Zones of RGB Lights**

## **HOW TO OPERATE**

5 independent on/off switches activate the zones independently of the MFD controls.

When switch is activated, the zone will turn to white.

**Control:** Momentary push button to change color and control brightness.

MFD control will override all switches.