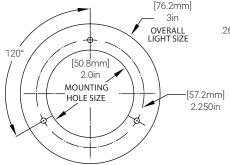

ll toggle from blue to white to red
- To reset the light, turn off for 10 seconds

# INSTALLATION

- Drill 2" hole in desired mounting location
- Mount the retainer clip with the provided #4 pan head screws

Verify the clip is flat on the mounting surface



- Put a 1/8" size ball of silicone sealant over each screw head
- Connect power and ground wires
- Gently push the light housing onto the retaining ring and rotate until it drops (clicks) firmly into place

### SPECIFICATIONS

- Power consumption: 3 Watts, 250mA at 12V, 125mw at 24V
- 10-30V DC input
- IP67 (waterproof)
- · Boroscilicate glass window



# SCM-DLX-WBR WHITE, BLUE AND RED DOWN LIGHT

Shadow-caster

# WARNING!

Do not use Acetone for cleaning. Use alcohol and soft cloth.

# TOP VIEW BOTTOM VIEW

## INSTALLATION DIAGRAMS



# SIDE VIEW