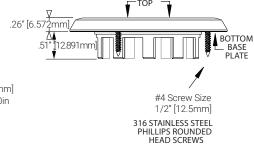

# INSTALLATION

- Drill 2" hole in desired mounting location
- Mount the retainer clip with the provided #4 pan head screws

Verify the clip is flat on the mounting surface

- Put a 1/8" size ball of silicone sealant over each screw head
- Connect power and ground wires
- Gently push the light housing onto the retaining ring and rotate until it drops (clicks) firmly into place

# SIDE VIEW