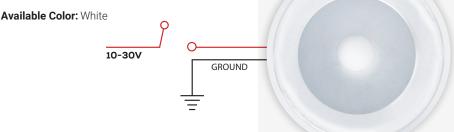

# INSTALLATION

- Drill 2" hole in desired mounting location
- Mount the retainer clip with the provided #4 pan head screws

Verify the clip is flat on the mounting surface

- Put a 1/8" size ball of silicone sealant over each screw head
- Connect power and ground wires
- Gently push the light housing onto the retaining ring and rotate until it drops (clicks) firmly into place

### SPECIFICATIONS

- Power consumption: 3 Watts, 250mA at 12V, 125mw at 24V
- 10-30V DC input
- IP67 (waterproof)
- · Boroscilicate glass window