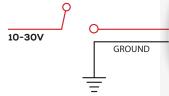

# SPECIFICATIONS

- Power consumption: 3 Watts, 250mA at 12V, 125mw at 24V
- 10-30V DC input
- IP67 (waterproof)
- Boroscilicate glass window

WARNING!

Do not use Acetone for cleaning. Use alcohol and soft cloth.