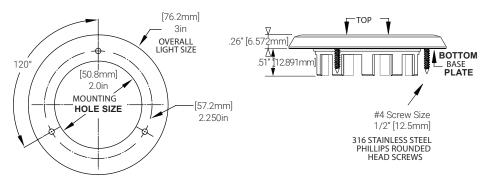

### INSTALLATION

- Drill 2" hole in desired mounting location
- · Mount the retainer clip with the provided #4 pan head screws
- Verify the clip is flat on the mounting surface

#### Available Color: White

- Put a 1/8" size ball of silicone sealant over each screw head
- Connect power and ground wires
- Gently push the light housing onto the retaining ring and rotate until it drops (clicks) firmly into place

TOP VIEW

BOTTOM VIEW

INSTALLATION DIAGRAMS

SIDE VIEW

Designed & Manufactured in Clearwater, FL © 2021 Shadow-Caster® LEDs. All Right Reserved Shadow-Caster® LED Lighting | 2060 Calumet Street | Clearwater, FL 33765 p: +1 727.474.2877 e: info@shadow-caster.com w: shadow-caster.com