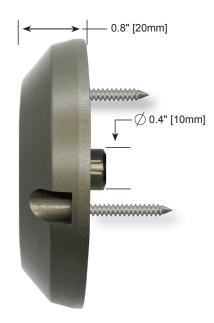

## **SPECIFICATIONS**

- Up to 3,000 lumens
- 120 degree beam angle
- 24 watt power draw
- 2A at 12V, 1A at 24V
- 10-30 volts input
- 3.6" (91.44mm) outside diameter
- IP68 fully submersible waterproof design

## **INCLUDES**

- · Lighting unit
- 3' (1m) submersible grade cable
- 3 mounting screws
- 3 year standard warranty