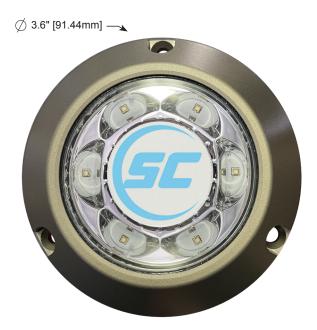

#### **DESCRIPTION**

The SC3 underwater light provides your vessel with 24 watts of intense LED lighting. The SC3's are designed with a sub-compact 3" diameter housing for under-the-waterline surface mounting. The glass window and sleek look of the hard anodized aluminum housing compliments the look of any trailer or lift-kept boat. For live in water boats please use SC3 Bronze or SCR Bronze versions. These lights are available in single-color, 2 color, or color-changing versions.

## **SPECIFICATIONS**

- Up to 3,000 lumens
- 120 degree beam angle
- 24 watt power draw
- 2A at 12V, 1A at 24V
- 10-30 volts input
- 3.6" (91.44mm) outside diameter
- IP68 fully submersible waterproof design