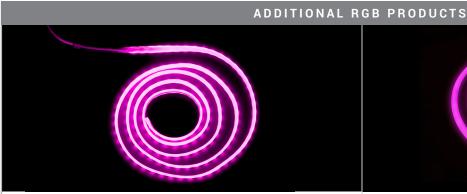

SCM-AL-NEON-08 | SCM-AL-NEON-16 Accent Lighting NEON Strip Available in 8' or 16'

SCM-CL-RGB-SS Full Color Courtesy Lights

**SCM-CL-RGB White and Black** Full Color Courtesy Lights