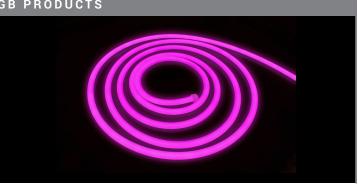

SCM-AL-NEON-08 | SCM-AL-NEON-16 Accent Lighting NEON Strip Available in 8' or 16'

SCM-CL-RGB-SS Full Color Courtesy Lights

**SCM-CL-RGB White and Black** Full Color Courtesy Lights