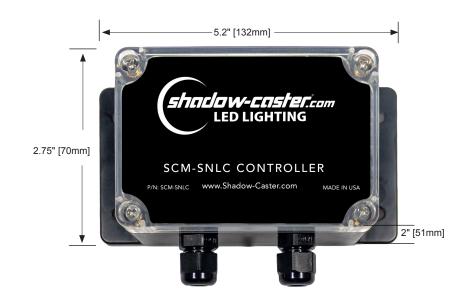

#### **SPECIFICATIONS**

- 5.2" (132mm) x 2" (51mm) x 2.75" (70mm)
- IP65 washdown rated enclosure
- 10-30 volts input range
- Power: Support for 250W of RGBW lighting, 20 amps
- ATC fuse for protecting the output