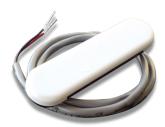

SCM-AL-NEON-08 | SCM-AL-NEON-16 Accent Lighting NEON Strip Available in 8' or 16'

SCM-CL-RGB-SS Full Color Courtesy Lights

**SCM-CL-RGB White and Black** Full Color Courtesy Lights