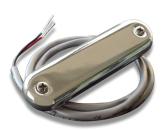

SCM-AL-NEON-08 | SCM-AL-NEON-16 Accent Lighting NEON Strip Available in 8' or 16'

SCM-CL-RGB-SS Full Color Courtesy Lights

**SCM-CL-RGB White and Black** Full Color Courtesy Lights