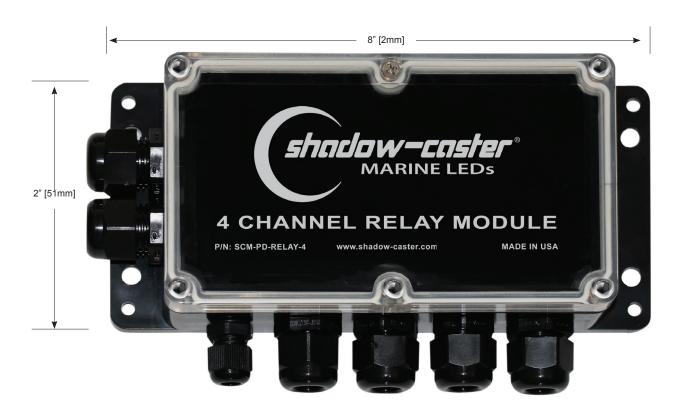

### 4 POSITION POWER DISTRIBUTION BOX

## SCM-PD-RELAY-4

#### **DESCRIPTION**

The SCM-PD-RELAY-4 is a 4-position power distribution box that provides a convenient way to connect up to 4 Shadow-Caster® underwater lights. When coupled with the optional remote switch it provides an easy way to manage the relatively high current switching needs of multiple light installations. The SCM-PD-RELAY-4 is housed in a compact waterproof box that is ideal for mounting in bilge and wet locations. Color coded connections provide for intuitive and easy installation.

#### **SPECIFICATIONS**

- Compatible with 12 or 24V systems
- Up to 10 amps per channel
- Up 2 AWG input power lugs
- IP67 wash down rated enclosure