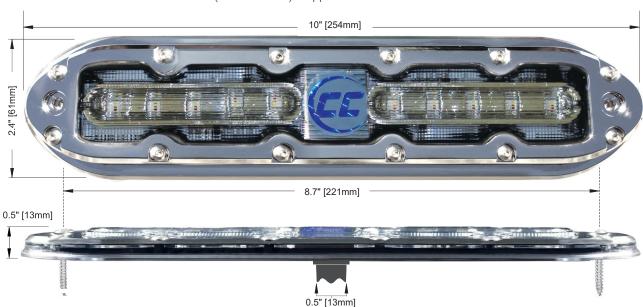

## **SPECIFICATIONS**

- Up to 3,750 lumens
- 120 degree beam angle
- 42 watts power draw
- 3.5 amps operating current draw @ 12 volts
- 10-30 volts input
- 10" (254 mm) x 2.4" (61mm) x 0.5" (13mm)
- IP68 fully submersible waterproof design
- 10 RGBW LEDs