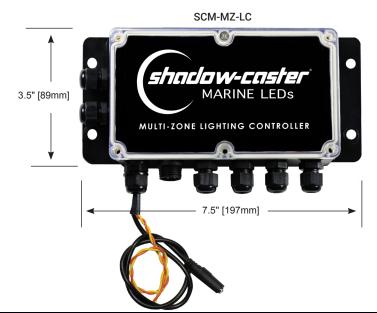

#### **SPECIFICATIONS**

- 4 individually fused 15 amp RGBW lighting connections
- · Compatible with 12/24 volt systems
- 3.5mm female audio connection for music sync input
- IP65 washdown rated enclosure
- Round controller size: 3.6" (92mm) OD x 0.5" (13mm) height, mounting hole size 3" (76mm)
- UV stabilized polycarbonate housing with stainless steel bezel
- · Machined aluminum rear housing
- 16 Illuminated buttons

#### **INCLUDES**

- Multi-Zone Lighting Controller (SCM-MZ-LC)
- Round Zone Controller Remote (SCM-ZC-REMOTE)
- · Mounting hardware
- 1 meter Shadow-NET® communication cable PN: SCM-SCNET-01
- Quick start guide
- Standard 3 year warranty SCM-ZC-REMOTE