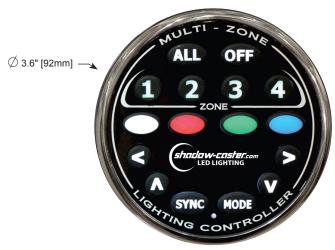

#### **DESCRIPTION**

Control all of your boat or recreational vehicle's RGB lighting with Shadow-Caster®'s easy to use multi-zone push button lighting controller. Our unique system provides 4 independent zones of color, brightness, multiple fade, strobe and music sync modes. The waterproof back lit controller can be mounted conveniently at your helm for quick and easy access.

#### **FEATURES**

- · Easy to use, tactile push button interface
- No extra power switches required. Our system will control all on/off power requirements for the lighting including optional Shadow-Net® lights
- · Dimmable back lights
- · Compatible with all standard RGB or RGBW lighting
- · Control unique color and brightness for each zone
- Control speed and color sequence for multiple fade and strobe modes
- 3 versions of music synchronization
- Visual indication back light to indicate zone color

#### **SPECIFICATIONS**

- 4 individually fused 15 amp RGBW lighting connections
- · Compatible with 12/24 volt systems
- 3.5mm female audio connection for music sync input
- IP65 washdown rated enclosure
- Round controller size: 3.6" (92mm) OD x 0.5" (13mm) height, mounting hole size 3" (76mm)
- UV stabilized polycarbonate housing with stainless steel bezel
- · Machined aluminum rear housing
- 16 Illuminated buttons

#### **INCLUDES**

- Multi-Zone Lighting Controller (SCM-MZ-LC)
- Round Zone Controller Remote (SCM-ZC-REMOTE)
- · Mounting hardware
- 1 meter Shadow-NET® communication cable PN: SCM-SCNET-01
- Quick start guide
- Standard 3 year warranty SCM-ZC-REMOTE